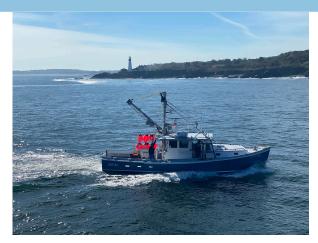

# M/V New Ledge, Portland Maine

#### 44' Stanley work vessel

## 1976 44' Stanley Built by John Williams boat company, Hall Quarry, Maine. Fully Rebuilt in 2020-2021 by Royal River Boatyard, Yarmouth, Maine 44'LOA, 15' Beam, 5.5' Draft

304hp Detroit Diesel 8v71 (Re-power is planned in the future) 9kt cruise, 11kt WOT (with re-power should be up to around 16kt cruise) Heavy Duty Towing Bit