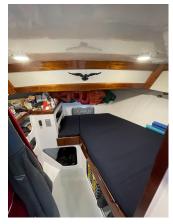

6 passenger capacity

Overnight capable with less passengers.

Berthing for 4-5 people.

Spacious Full Head with seperate, enclosed freshwater shower,

Hot and cold Outdoor freshwater shower on deck.

Galley in wheelhouse.