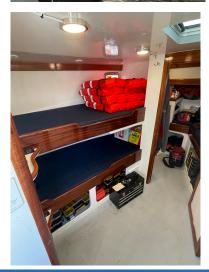

6 passenger capacity

Overnight capable with less passengers.

Berthing for 4-5 people.

Spacious Full Head with seperate, enclosed freshwater shower,

Hot and cold Outdoor freshwater shower on deck.

Galley in wheelhouse.