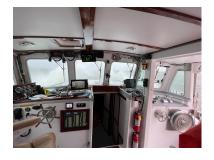

6 passenger capacity

Overnight capable with less passengers.

Berthing for 4-5 people.

Spacious Full Head with seperate, enclosed freshwater shower,

Hot and cold Outdoor freshwater shower on deck.

Galley in wheelhouse.

AC and DC power throughout for running computers/Charging equipment

Furuno TZ3 Navnet system with scx-20 Satellite compass Furuno DFF3D sounder with side-scan sonar, and bathymetric capabilities

Furuno DRS25NXT 200 watt solid state radar