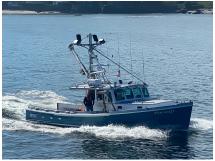

# M/V New Ledge, Portland Maine

#### 44' Stanley work vessel

## 1976 44' Stanley Built by John Williams boat company, Hall Quarry, Maine. Fully Rebuilt in 2020-2021 by Royal River Boatyard, Yarmouth, Maine 44'LOA, 15' Beam, 5.5' Draft

304hp Detroit Diesel 8v71 (Re-power is planned in the future) 9kt cruise, 11kt WOT (with re-power should be up to around 16kt cruise) Heavy Duty Towing Bit