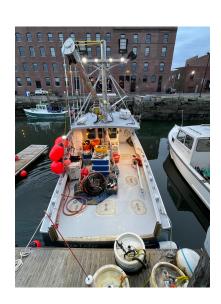

Large Mast and boom with Dual Booms, with handheld wireless controls Large boom approx #3000 Lifting capacity with 2, Pullmaster PL-5 winches Small boom approx #800 Lifting capacity with 1, Pullmaster PL-2 Winch 17" Hydroslave Hauler with 3" offshore style Davit on starboard side Variable flow Auxiliary Hydraulic Ports on deck for Hydraulic equipment

9kw Northern Lights Generator, with 240v deck outlet for running ROV's/Equipment 84,000 Lumens of forward facing lighting for site illumination or search and rescue work

28,000 Lumens aft deck/surrounding area lighting 29,000 Lumens of Underwater lighting for Nighttime work 2" engine driven Hydraulic Firefighting/Dewatering Pump