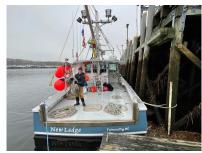

# M/V New Ledge, Portland Maine

### M/V New Ledge, Portland Maine

44' Stanley Work vessel