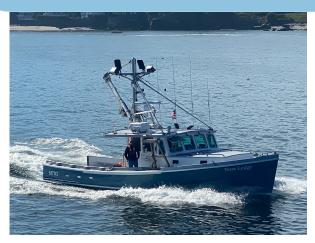

# M/V New Ledge, Portland Maine

#### 44' Stanley work vessel

## 1976 44' Stanley Built by John Williams boat company, Hall Quarry, Maine. Fully Rebuilt in 2020-2021 by Royal River Boatyard, Yarmouth, Maine 44'LOA, 15' Beam, 5.5' Draft

304hp Detroit Diesel 8v71 (Re-power is planned in the future) 9kt cruise, 11kt WOT (with re-power should be up to around 16kt cruise) Heavy Duty Towing Bit