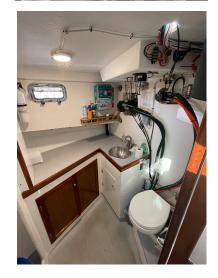

6 passenger capacity

Overnight capable with less passengers.

Berthing for 4-5 people.

Spacious Full Head with seperate, enclosed freshwater shower,

Hot and cold Outdoor freshwater shower on deck.

Galley in wheelhouse.