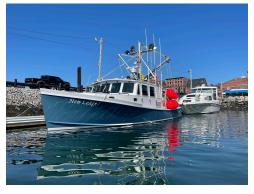

# M/V New Ledge, Portland Maine

#### 44' Stanley work vessel

## 1976 44' Stanley Built by John Williams boat company, Hall Quarry, Maine. Fully Rebuilt in 2020-2021 by Royal River Boatyard, Yarmouth, Maine 44'LOA, 15' Beam, 5.5' Draft

304hp Detroit Diesel 8v71 (Re-power is planned in the future) 9kt cruise, 11kt WOT (with re-power should be up to around 16kt cruise) Heavy Duty Towing Bit